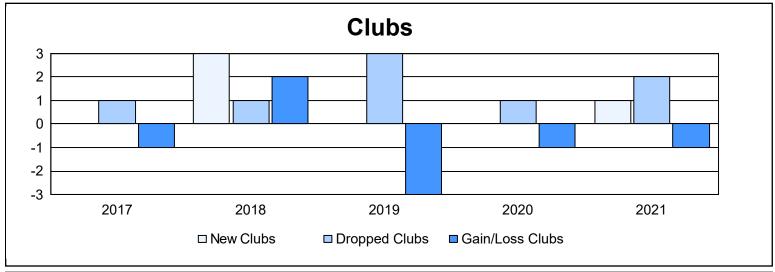

District LB 3 As of June 2021 Cumulative

| Year      | New<br>Clubs | Dropped<br>Clubs | Gain/<br>Loss<br>Clubs | New<br>Members | Charter<br>Members | Reinstate<br>Members | Transfer<br>Members | Total<br>Member<br>Added | Total<br>Members<br>Dropped | Gain/<br>Loss<br>Members |
|-----------|--------------|------------------|------------------------|----------------|--------------------|----------------------|---------------------|--------------------------|-----------------------------|--------------------------|
| 2016-2017 | 0            | 1                | -1                     | 171            | 0                  | 6                    | 0                   | 177                      | 243                         | -66                      |
| 2017-2018 | 3            | 1                | 2                      | 207            | 84                 | 6                    | 3                   | 300                      | 250                         | 50                       |
| 2018-2019 | 0            | 3                | -3                     | 129            | 6                  | 5                    | 5                   | 145                      | 262                         | -117                     |
| 2019-2020 | 0            | 1                | -1                     | 121            | 3                  | 2                    | 3                   | 129                      | 185                         | -56                      |
| 2020-2021 | 1            | 2                | -1                     | 97             | 33                 | 52                   | 0                   | 182                      | 263                         | -81                      |
| Average   | 1            | 2                | -1                     | 145            | 25                 | 14                   | 2                   | 187                      | 241                         | -54                      |